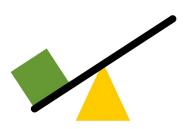

#### Lever

A straight bar that rotates on a fixed pivot point

| Scissors |
|----------|
| Shovel   |
| Pliers   |
| Hammer   |
| Tweezers |
|          |
|          |