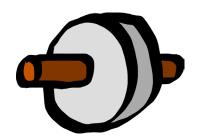

#### Wheel & Axle

A round object that rotates around a bar

| Doorknob |
|----------|
| Bicycle  |
| Car      |
| Toy      |
|          |
|          |