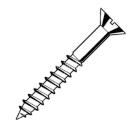

## **Screw**

An inclined plane wrapped around a cylinder

| Sciew          |
|----------------|
| Bolt           |
| Jar/bottle lid |
| Light bulb     |
|                |
|                |

SCROW