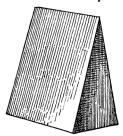

## Wedge

Thick at one end, tapered to a thin edge

| Knife     |
|-----------|
| Fork      |
| Nail      |
| Push pins |
|           |
|           |