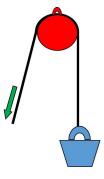

### **Pulley**

A chain, belt or rope wrapped around a wheel

| Window Blinds      |
|--------------------|
| Garage Door Pulley |
| Flag pole          |
|                    |
|                    |

VIsit <u>www.mcfleanaitc.org/tractor</u> for more activities!